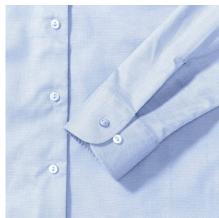

# **Specification**

RUSSELL Women's Long Sleeve Shirt EASY CARE OXFORD.Ideal choice for corporate wear because everyone looks good. Classical collar with or without buttons, two buttons on cuff. 70% Cotton / 30% Oxford polyester, 130/135 g / m2. Wash at 40 degrees. EASY CARE - fast drying, easy to iron Oxfd BI 5XL