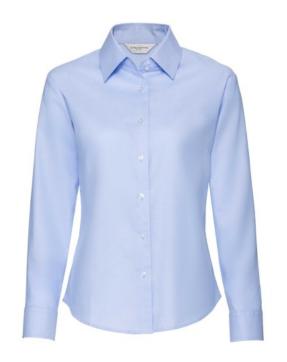

## RUSSELL EASY CARE OXFORD WOMEN'S LONG SLEEVE SHIRT

# **Specification**

RUSSELL Women's Long Sleeve Shirt EASY CARE OXFORD.Ideal choice for corporate wear because everyone looks good. Classical collar with or without buttons, two buttons on cuff. 70% Cotton / 30% Oxford polyester, 130/135 g / m2. Wash at 40 degrees. EASY CARE - fast drying, easy to iron Oxfd BI 5XL