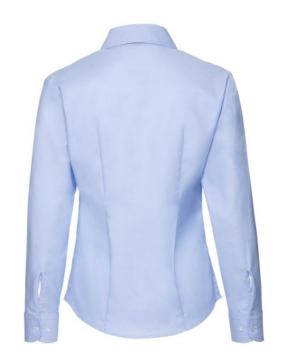

## RUSSELL EASY CARE OXFORD WOMEN'S LONG SLEEVE SHIRT

# **Specification**

RUSSELL Women's Long Sleeve Shirt EASY CARE OXFORD.Ideal choice for corporate wear because everyone looks good. Classical collar with or without buttons, two buttons on cuff. 70% Cotton / 30% Oxford polyester, 130/135 g / m2. Wash at 40 degrees. EASY CARE - fast drying, easy to iron Oxfd BI 5XL