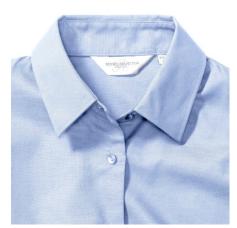

## RUSSELL EASY CARE OXFORD WOMEN'S LONG SLEEVE SHIRT

# **Specification**

RUSSELL Women's Long Sleeve Shirt EASY CARE OXFORD.Ideal choice for corporate wear because everyone looks good. Classical collar with or without buttons, two buttons on cuff. 70% Cotton / 30% Oxford polyester, 130/135 g / m2. Wash at 40 degrees. EASY CARE - fast drying, easy to iron Oxfd BI 5XL